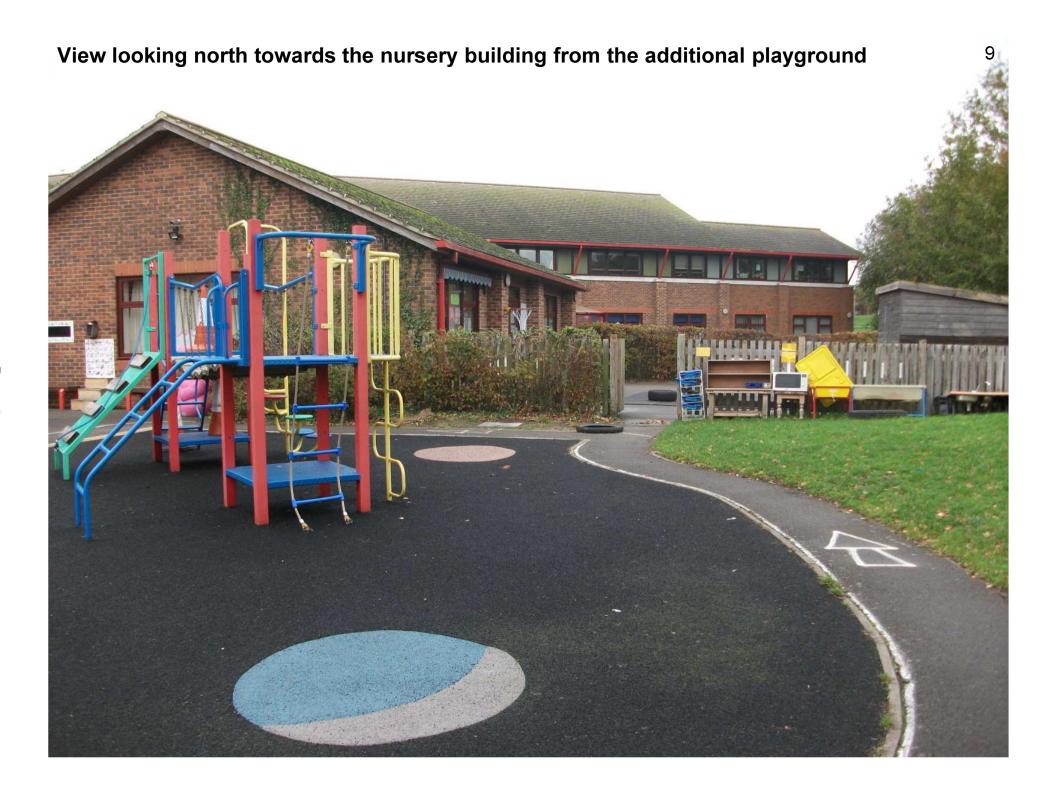

# East Sussex County Council Planning Committee 15 November 2017



## WD/3376/CC

Grovelands County Primary School, Dunbar Drive, BN27 3UW.

Extension of Nursery School to form additional play room including covered play space and additional WC facilities.



eastsussex.gov.uk

#### Site and Location Plan



#### **Aerial Plan**



Page 4

0 25 50 Meters

Reproduced from the Ordnance Survey mapping with the permission of the Controller of Her Majesty's Stationery Office © Crown Copyright. Unauthorised reproduction infringes Crown copyright and may lead to prosecution or civil proceedings. East Sussex County Council, 100019601, 2017

#### **Existing and Proposed Floor and Roof Plans**



EXISTING GROUND Plan at 1:100







### View of the nursery building from the eastern boundary













## WD/3376/CC

Grovelands County Primary School, Dunbar Drive, BN27 3UW.

Extension of Nursery School to form additional play room including covered play space and additional WC facilities.



eastsussex.gov.uk

# East Sussex County Council Planning Committee 15 November 2017