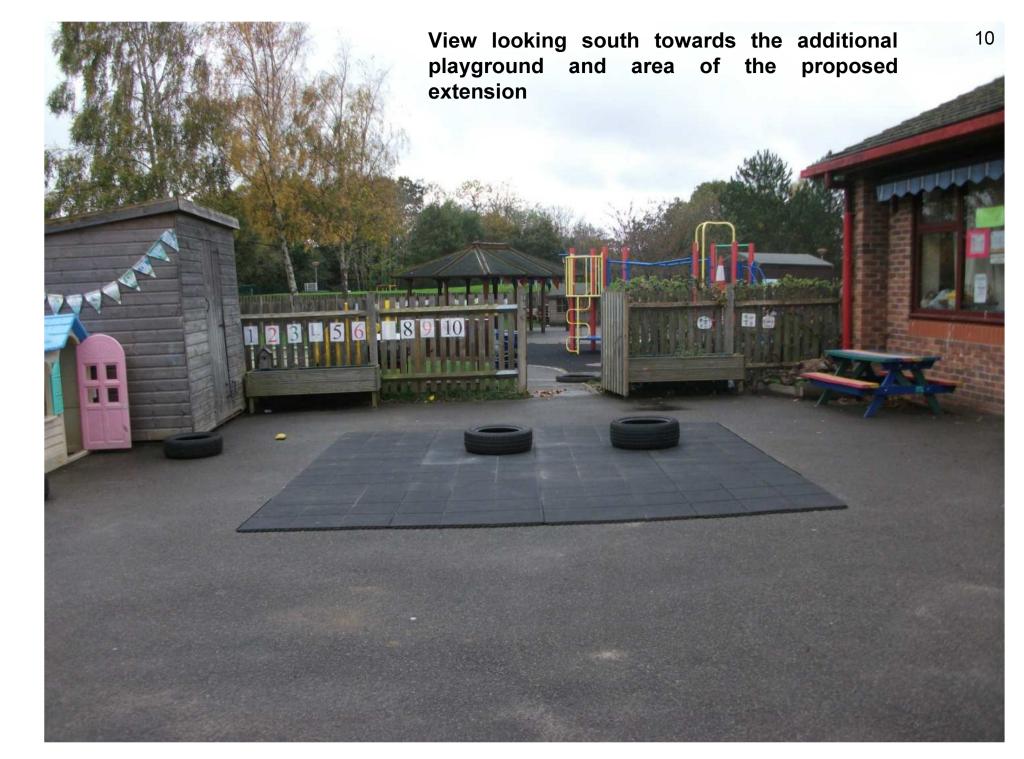

# East Sussex County Council Planning Committee 15 November 2017



## WD/3376/CC

Grovelands County Primary School, Dunbar Drive, BN27 3UW.

Extension of Nursery School to form additional play room including covered play space and additional WC facilities.



eastsussex.gov.uk

#### Site and Location Plan



#### **Aerial Plan**



Page 4

0 25 50 Meters

Reproduced from the Ordnance Survey mapping with the permission of the Controller of Her Majesty's Stationery Office © Crown Copyright. Unauthorised reproduction infringes Crown copyright and may lead to prosecution or civil proceedings. East Sussex County Council, 100019601, 2017

#### **Existing and Proposed Floor and Roof Plans**



EXISTING GROUND Plan at 1:100







### View of the nursery building from the eastern boundary













## WD/3376/CC

Grovelands County Primary School, Dunbar Drive, BN27 3UW.

Extension of Nursery School to form additional play room including covered play space and additional WC facilities.



eastsussex.gov.uk

# East Sussex County Council Planning Committee 15 November 2017