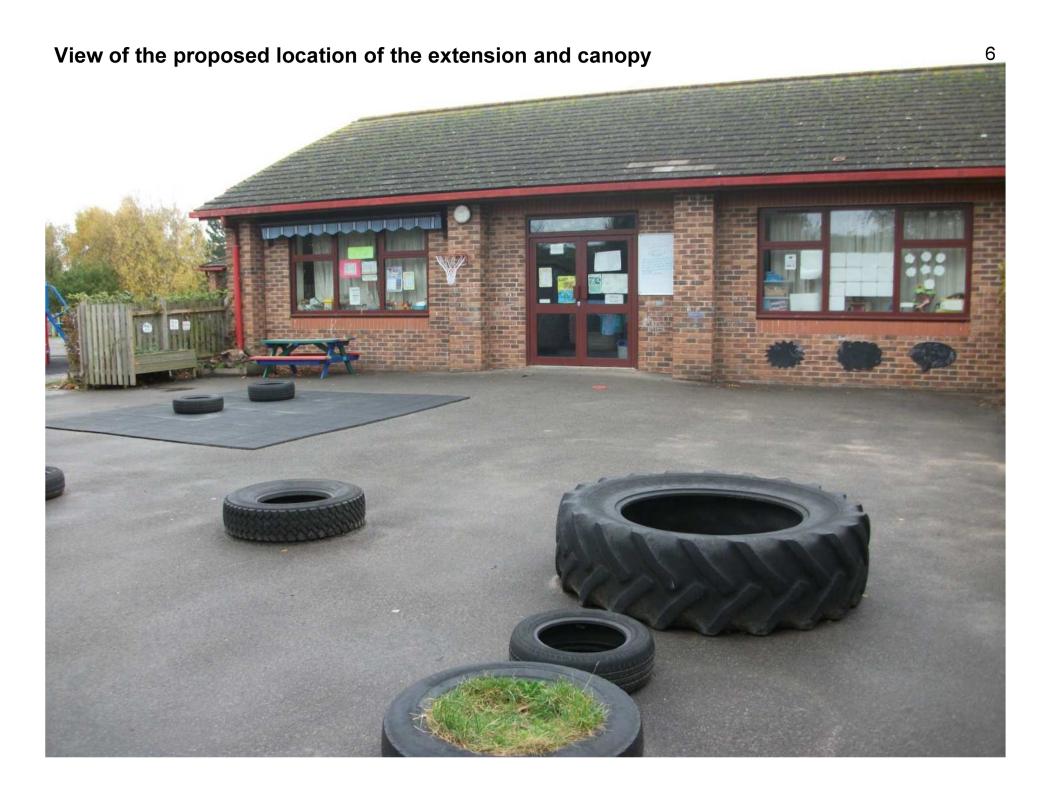

# East Sussex County Council Planning Committee 15 November 2017



## WD/3376/CC

Grovelands County Primary School, Dunbar Drive, BN27 3UW.

Extension of Nursery School to form additional play room including covered play space and additional WC facilities.



eastsussex.gov.uk

#### Site and Location Plan



#### **Aerial Plan**



Page 4

0 25 50 Meters

Reproduced from the Ordnance Survey mapping with the permission of the Controller of Her Majesty's Stationery Office © Crown Copyright. Unauthorised reproduction infringes Crown copyright and may lead to prosecution or civil proceedings. East Sussex County Council, 100019601, 2017

#### **Existing and Proposed Floor and Roof Plans**



EXISTING GROUND Plan at 1:100







### View of the nursery building from the eastern boundary













## WD/3376/CC

Grovelands County Primary School, Dunbar Drive, BN27 3UW.

Extension of Nursery School to form additional play room including covered play space and additional WC facilities.



eastsussex.gov.uk

# East Sussex County Council Planning Committee 15 November 2017