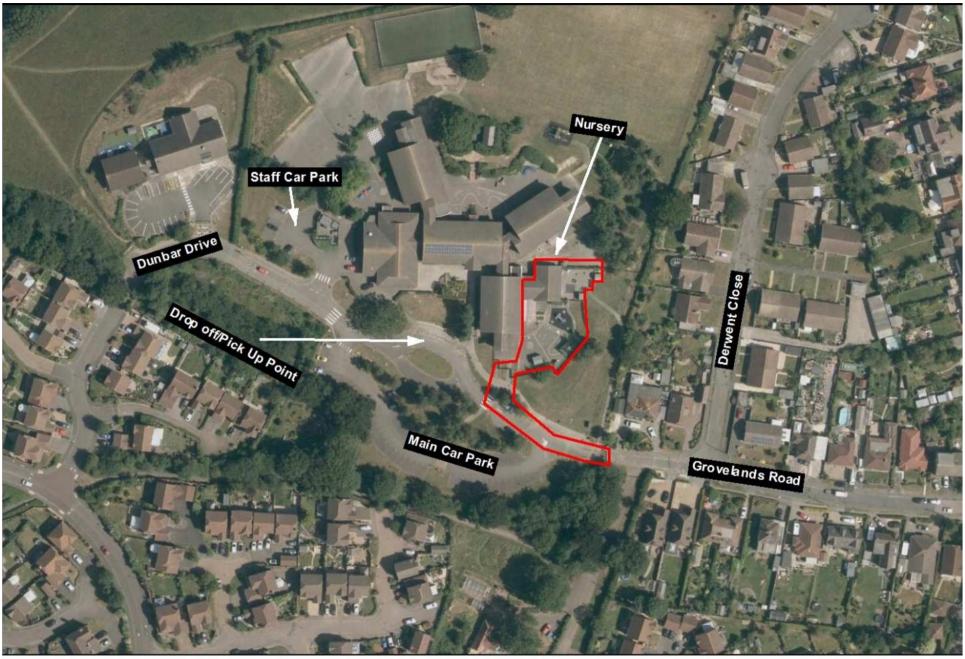

#### **Aerial Plan**

Page 4

0 25 50 Meters

Reproduced from the Ordnance Survey mapping with the permission of the Controller of Her Majesty's Stationery Office © Crown Copyright. Unauthorised reproduction infringes Crown copyright and may lead to prosecution or civil proceedings. East Sussex County Council, 100019601, 2017

### View of the nursery building from the eastern boundary